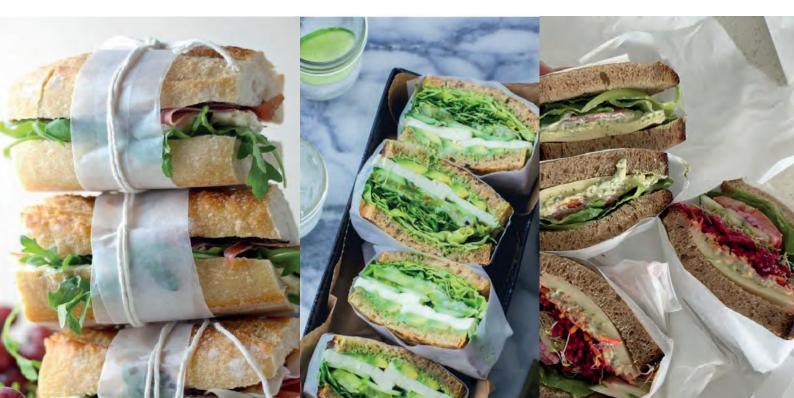

#### PICNIC MENU 10€

- Cheddar, relish, mayo, salad (vegetarian)
- Vegan Cheese, vegan mayo, onion relish, salad (vegan)
- Crispy bacon, mayo, lettuce, tomato
- Roast Irish Beef, mustard mayo, red onion, white cheddar
- Hummus, roasted red pepper, spinach (vegan)

\* Sandwiches can also be gluten free