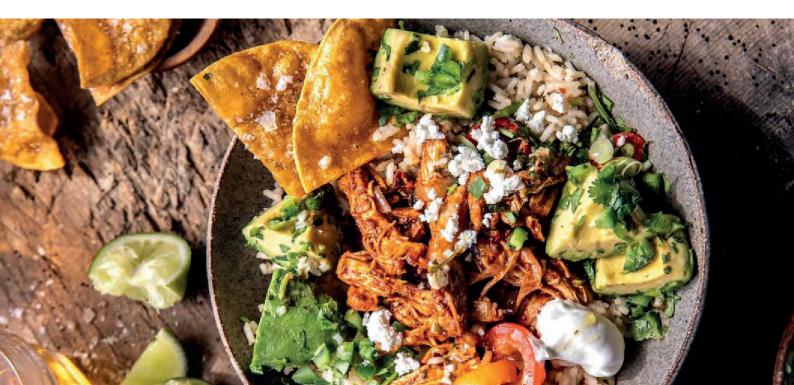

#### **OPTION 1**

- Beef chilli (Vegetarian option: Bean chilli)
- Rice
- Sour cream + cheese
- House salad